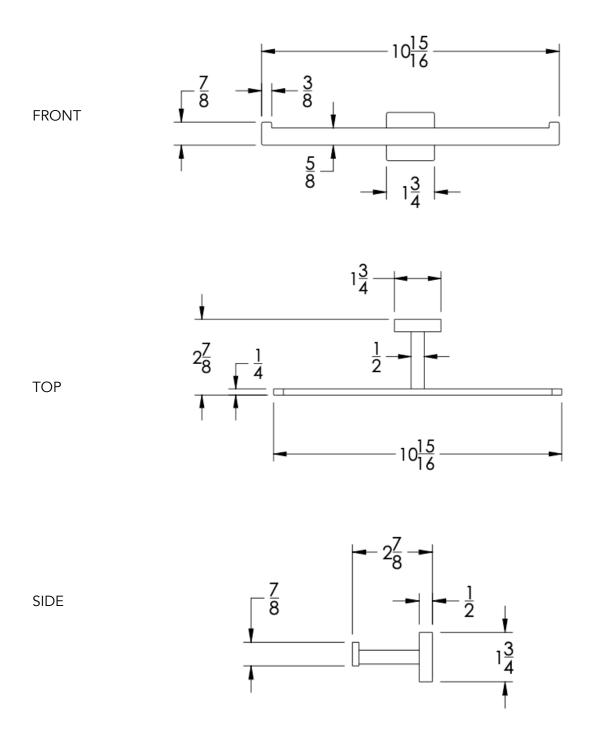

|                                                                                                                                                                                                                                                                    |
|                          | Brushed (-B)<br>Brushed Gold (-BGLD)<br>Matte Black (-BLK)<br>Oil Rubbed Bronze (-ORB)<br>Brushed Brass (-BBRS)<br>Brushed Bronze (-BBRZ) | Brushed (-B)Polished Brass (-PBRS)Brushed Gold (-BGLD)Matte White (-WHT)Matte Black (-BLK)Brushed Modern Bronze (-BMBRZ)Oil Rubbed Bronze (-ORB)Glossy White (-GWHT)Brushed Brass (-BBRS)Polished Rose Gold (-PRGD)Brushed Bronze (-BBRZ)Unlacquered Brass (-UBRS) |



COLLECTION RHYME TISSUE HOLDER

## Dimensions in inches



NOTE: Dimensions subject to change without notice.