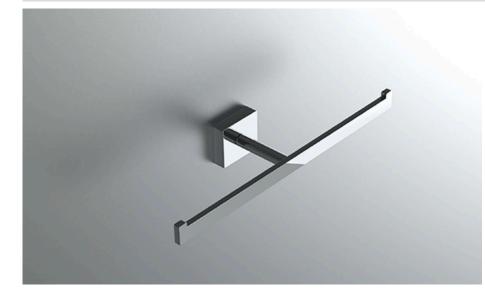

## **COLLECTION RHYME**

| TISSUE HOLDER |               |                                                                  |
|---------------|---------------|------------------------------------------------------------------|
| Model         | Product       | Finishes Available                                               |
| RHM-TPHD1     | Tissue Holder | Multiple finishes available. Over 23 finishes<br>to choose from. |

COLLECTION RHYME TISSUE HOLDER